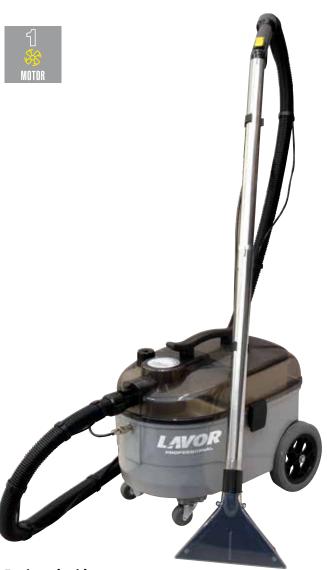

## **Jupiter**

- Spray-extraction cleaner with a separate anti-foaming tank.
- Designed for rug, carpet, and upholstery cleaning in offices, clinics, cinemas and households, as well as car upholstery.
- Thorough cleaning through the 4 bar spray pressure and 230 mbar suction power.
- Spray and extraction functions are separately operable.
- Separate fresh and wastewater tanks, each containing 6,5 l. Separate container for anti-foaming agent.
- Clear, ergonomic nozzles.
- Long stainless steel vacuum tube for convenient, effortless work.
- Rubber-coated castor wheels and large back wheels.