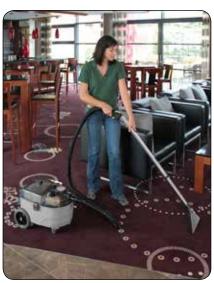

## **Jupiter**

- Spray-extraction cleaner with a separate anti-foaming tank.
- Designed for rug, carpet, and upholstery cleaning in offices, clinics, cinemas and households, as well as car upholstery.
- Thorough cleaning through the 4 bar spray pressure and 230 mbar suction power.
- Spray and extraction functions are separately operable.
- Separate fresh and wastewater tanks, each containing 6,5 l. Separate container for anti-foaming agent.
- Clear, ergonomic nozzles.
- Long stainless steel vacuum tube for convenient, effortless work.
- Rubber-coated castor wheels and large back wheels.