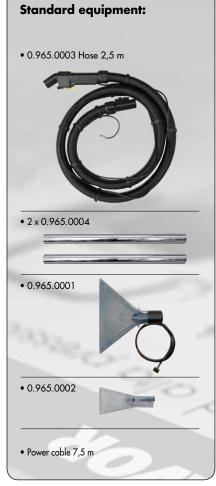

## **Jupiter**

- Spray-extraction cleaner with a separate anti-foaming tank.
- Designed for rug, carpet, and upholstery cleaning in offices, clinics, cinemas and households, as well as car upholstery.
- Thorough cleaning through the 4 bar spray pressure and 230 mbar suction power.
- Spray and extraction functions are separately operable.
- Separate fresh and wastewater tanks, each containing 6,5 l. Separate container for anti-foaming agent.
- Clear, ergonomic nozzles.
- Long stainless steel vacuum tube for convenient, effortless work.
- Rubber-coated castor wheels and large back wheels.